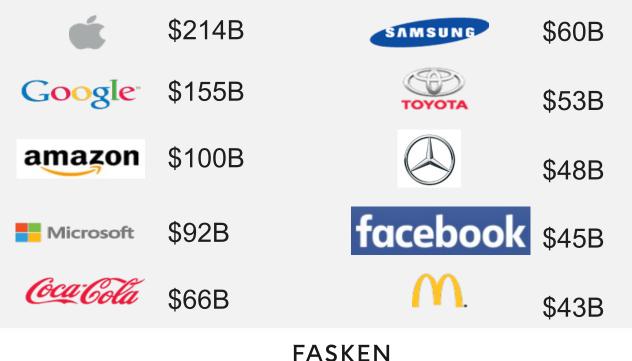

owner of copyright
- Employment is an exception to the general rule
- Freelancers or independent contractors are considered the "author" of their creations and own it

# Copyright Protection

- Arises automatically
- © notices should be used
- Registration enhances rights
  - Simple and inexpensive to register
  - Some registrations occur before commencing litigation

# Copyright Management

- Focus on ownership and rights
- How are works developed?
- What do your contracts say about copyright?
- Magic sentence:

"Contractor shall and does hereby assign to Customer all rights, title and interest in and to the Deliverables and shall ensure that each author of the Deliverables waives all of his or her moral rights in and to the Deliverables."

### Interbrand's most valuable brands (2018):



### Interbrand's most valuable brands (2015):



- Why are trademarks important
  - The goodwill associated with products and companies reside in their respective trademarks
  - Consumers make decisions based on trademarks

### Ownership

- Owned by first user or person that registers or uses the trade-mark
- Use is most important
  - Goods: "use" means on the goods, packaging or in any other manner so associated with the goods that notice of the association is given
  - Services: "use" means use or display in the performance or advertising of those services



# Trademarks management

- A. Picking a good trademark
  - I. Distinctiveness
  - II. Searching and Clearance
- B. Registration
- C. Enforcement

# A. Picking a good trademark

### I. Distinctiveness

- •The key to choosing an eff