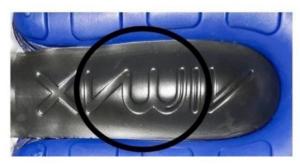

### Foreign markets? Consider connotation...

Nike - 1997

Air Flame Logo = Allah?

Nike – Deja Vu – Jan. 2019

Air Max 270 Logo = Allah?

- II. Searching and Clearance
- Prior to choosing a trademark, search the trademarks register and marketplace to ensure that no identical or confusingly similar marks are already used, registered or applied to be registered for the same goods or services
- Tip: come up with more than one potential trademark at the start of the searching process and rank according to preference