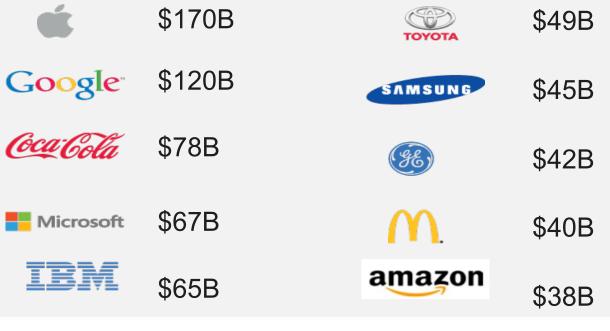

### Interbrand's most valuable brands (2015):

- Why are trademarks important
  - The goodwill associated with products and companies reside in their respective trademarks
  - Consumers make decisions based on trademarks