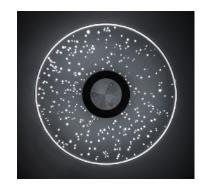

Stellar lights up like the stars in the night sky: featuring a transparent light-guide, Stellar has hemispherical light extractors that glow like stars, seemingly suspended in the sky above you, designed to look like the starmap of the northern hemisphere. Stellar combines energy efficiency with superior lighting quality.