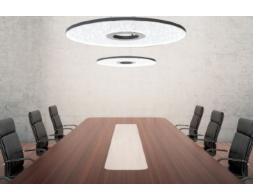

## SLEEK. MODERN. INNOVATIVE. EXPERIENCE BULBLESS LIGHTING TECHNOLOGY. Introducing STELLAR, from the DIAPHANOUS™ collection

LOOM's bulb-less luminaire technology replaces the outmoded and inefficient light bulb-and-shade design of traditional lighting. We combine superior technology and high-design together in a decorative product with performance. LOOM uses an innovative component called a light-guide that directly emits light, replacing the inefficient diffuser of conventional light fixtures that is required to conceal intense light sources. No bulbs required!

Stellar lights up like the stars in the night sky: featuring a transparent light-guide, Stellar has hemispherical light extractors that glow like stars, seemingly suspended in the sky above you, designed to look like the starmap of the northern hemisphere. Stellar combines energy efficiency with superior lighting quality.