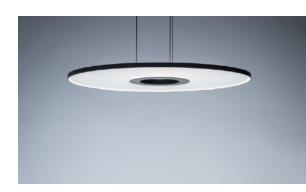

## SLEEK. MODERN. INNOVATIVE. EXPERIENCE BULBLESS LIGHTING TECHNOLOGY. Introducing STELLAR, from the DIAPHANOUS™ collection

LOOM's bulb-less luminaire technology replaces the outmoded and inefficient light bulb-and-shade design of traditional lighting. We combine superior technology and high-design together in a decorative product with performance. LOOM uses an innovative component called a light-guide that directly emits light, replacing the inefficient diffuser of conventional light fixtures that is required to conceal intense light sources. No bulbs required!

Stellar lights up like the stars in the night sky: featuring a transparent light-guide, Stellar has hemispherical light extractors that glow like stars, seemingly suspended in the sky above you, designed to look like the starmap of the northern hemisphere. Stellar combines energy efficiency with superior lighting quality.